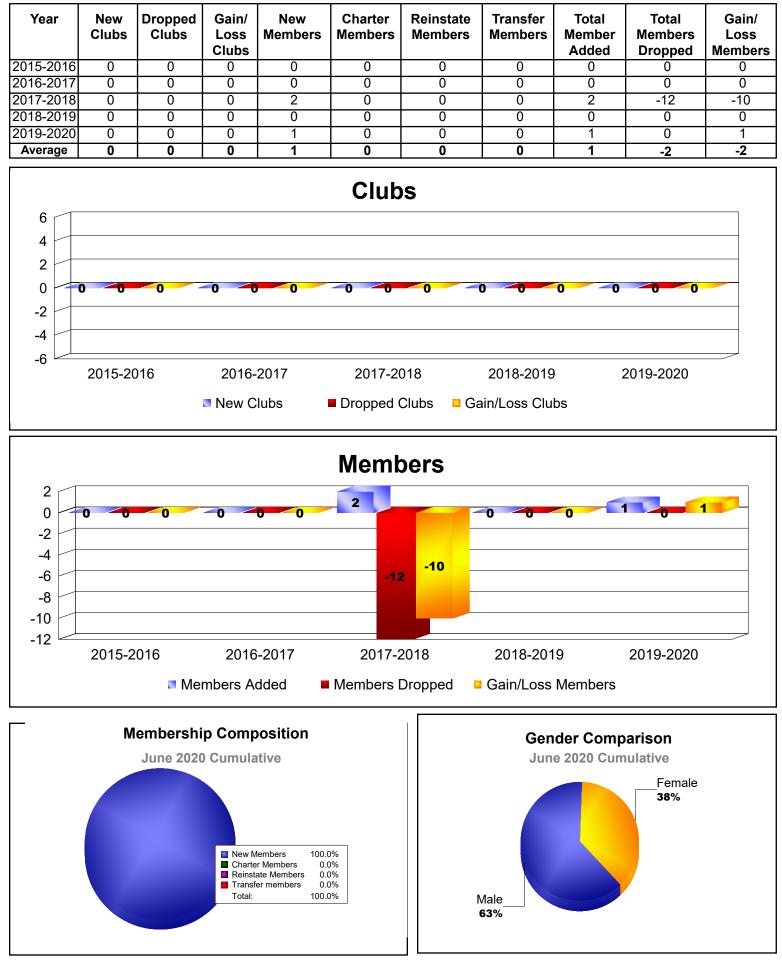

# District 403 B1 SÃO TOMÉ AND PRÍNCIPE

#### As of June 2020 Cumulative

| Year      | New<br>Clubs | Dropped<br>Clubs | Gain/<br>Loss<br>Clubs | New<br>Members | Charter<br>Members | Reinstate<br>Members | Transfer<br>Members | Total<br>Member<br>Added | Total<br>Members<br>Dropped | Gain/<br>Loss<br>Members |
|-----------|--------------|------------------|------------------------|----------------|--------------------|----------------------|---------------------|--------------------------|-----------------------------|--------------------------|
| 2015-2016 | 0            | 0                | 0                      | 0              | 0                  | 0                    | 0                   | 0                        | -2                          | -2                       |
| 2016-2017 | 0            | 0                | 0                      | 0              | 28                 | 0                    | 0                   | 28                       | -28                         | 0                        |
| 2017-2018 | 0            | 0                | 0                      | 0              | 0                  | 0                    | 0                   | 0                        | 0                           | 0                        |
| 2018-2019 | 0            | -1               | -1                     | 0              | 0                  | 0                    | 0                   | 0                        | -28                         | -28                      |
| Average   | 0            | 0                | 0                      | 0              | 7                  | 0                    | 0                   | 7                        | -15                         | -8                       |