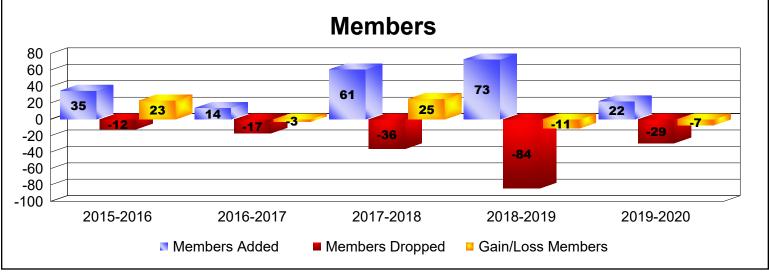

### District 403 B1 REPUBLIC OF CHAD

| Year      | New<br>Clubs | Dropped<br>Clubs | Gain/<br>Loss<br>Clubs | New<br>Members | Charter<br>Members | Reinstate<br>Members | Transfer<br>Members | Total<br>Member<br>Added | Total<br>Members<br>Dropped | Gain/<br>Loss<br>Members |
|-----------|--------------|------------------|------------------------|----------------|--------------------|----------------------|---------------------|--------------------------|-----------------------------|--------------------------|
| 2015-2016 | 1            | 0                | 1                      | 12             | 23                 | 0                    | 0                   | 35                       | -12                         | 23                       |
| 2016-2017 | 0            | 0                | 0                      | 14             | 0                  | 0                    | 0                   | 14                       | -17                         | -3                       |
| 2017-2018 | 2            | 0                | 2                      | 17             | 42                 | 1                    | 1                   | 61                       | -36                         | 25                       |
| 2018-2019 | 1            | 0                | 1                      | 8              | 49                 | 16                   | 0                   | 73                       | -84                         | -11                      |
| 2019-2020 | 0            | 0                | 0                      | 18             | 2                  | 2                    | 0                   | 22                       | -29                         | -7                       |
| Average   | 1            | 0                | 1                      | 14             | 23                 | 4                    | 0                   | 41                       | -36                         | 5                        |
|           |              |                  |                        |                |                    |                      |                     |                          |                             |                          |