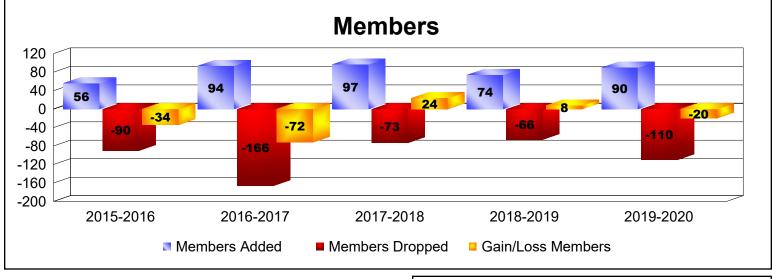

## District 403 B1 REP OF CAMEROON

| Year      | New<br>Clubs | Dropped<br>Clubs | Gain/<br>Loss<br>Clubs | New<br>Members | Charter<br>Members | Reinstate<br>Members | Transfer<br>Members | Total<br>Member<br>Added | Total<br>Members<br>Dropped | Gain/<br>Loss<br>Members |
|-----------|--------------|------------------|------------------------|----------------|--------------------|----------------------|---------------------|--------------------------|-----------------------------|--------------------------|
| 2015-2016 | 0            | -1               | -1                     | 38             | 7                  | 11                   | 0                   | 56                       | -90                         | -34                      |
| 2016-2017 | 0            | -5               | -5                     | 68             | 3                  | 22                   | 1                   | 94                       | -166                        | -72                      |
| 2017-2018 | 2            | -1               | 1                      | 41             | 52                 | 0                    | 4                   | 97                       | -73                         | 24                       |
| 2018-2019 | 2            | -3               | -1                     | 28             | 45                 | 1                    | 0                   | 74                       | -66                         | 8                        |
| 2019-2020 | 2            | 0                | 2                      | 24             | 59                 | 6                    | 1                   | 90                       | -110                        | -20                      |
| Average   | 1            | -2               | -1                     | 40             | 33                 | 8                    | 1                   | 82                       | -101                        | -19                      |