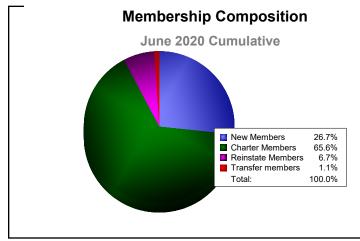

Members

 Membership Composition
 Gender Comparison

 June 2020 Cumulative
 June 2020 Cumulative

 • New Members 0.0% • Charter Members 0.0% • Transfer members 0.0% • Total: 100.0%

 • Offender Comparison June 2020 Cumulative