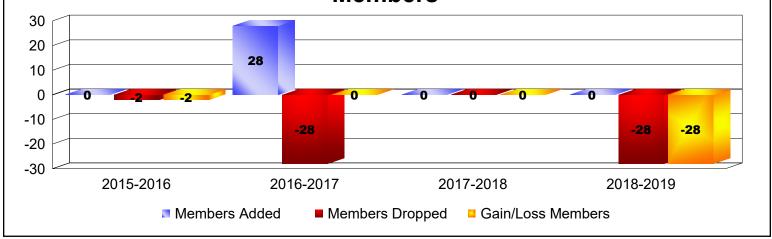

#### As of June 2020 Cumulative

| Year      | New<br>Clubs | Dropped<br>Clubs | Gain/<br>Loss<br>Clubs | New<br>Members | Charter<br>Members | Reinstate<br>Members | Transfer<br>Members | Total<br>Member<br>Added | Total<br>Members<br>Dropped | Gain/<br>Loss<br>Members |
|-----------|--------------|------------------|------------------------|----------------|--------------------|----------------------|---------------------|--------------------------|-----------------------------|--------------------------|
| 2015-2016 | 0            | 0                | 0                      | 0              | 0                  | 0                    | 0                   | 0                        | -2                          | -2                       |
| 2016-2017 | 0            | 0                | 0                      | 0              | 28                 | 0                    | 0                   | 28                       | -28                         | 0                        |
| 2017-2018 | 0            | 0                | 0                      | 0              | 0                  | 0                    | 0                   | 0                        | 0                           | 0                        |
| 2018-2019 | 0            | -1               | -1                     | 0              | 0                  | 0                    | 0                   | 0                        | -28                         | -28                      |
| Average   | 0            | 0                | 0                      | 0              | 7                  | 0                    | 0                   | 7                        | -15                         | -8                       |