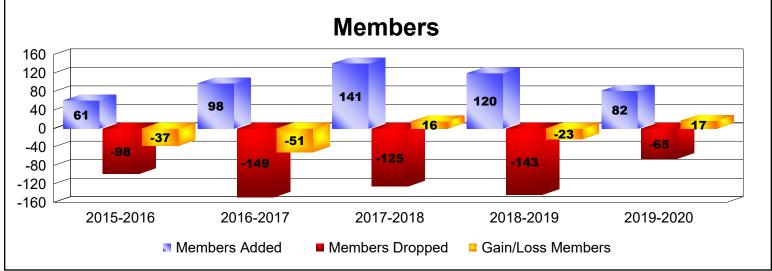

#### District 403 B1 REP OF CONGO

| Year      | New<br>Clubs | Dropped<br>Clubs | Gain/<br>Loss<br>Clubs | New<br>Members | Charter<br>Members | Reinstate<br>Members | Transfer<br>Members | Total<br>Member<br>Added | Total<br>Members<br>Dropped | Gain/<br>Loss<br>Members |
|-----------|--------------|------------------|------------------------|----------------|--------------------|----------------------|---------------------|--------------------------|-----------------------------|--------------------------|
| 2015-2016 | 1            | 0                | 1                      | 34             | 24                 | 1                    | 2                   | 61                       | -98                         | -37                      |
| 2016-2017 | 1            | -2               | -1                     | 33             | 29                 | 35                   | 1                   | 98                       | -149                        | -51                      |
| 2017-2018 | 2            | -1               | 1                      | 41             | 84                 | 16                   | 0                   | 141                      | -125                        | 16                       |
| 2018-2019 | 1            | -1               | 0                      | 60             | 41                 | 17                   | 2                   | 120                      | -143                        | -23                      |
| 2019-2020 | 2            | 0                | 2                      | 21             | 58                 | 3                    | 0                   | 82                       | -65                         | 17                       |
| Average   | 1            | -1               | 1                      | 38             | 47                 | 14                   | 1                   | 100                      | -116                        | -16                      |