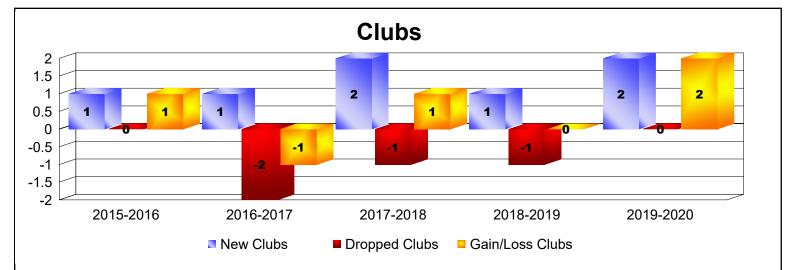

## District 403 B1 REP OF CAMEROON

| Year      | New<br>Clubs | Dropped<br>Clubs | Gain/<br>Loss<br>Clubs | New<br>Members | Charter<br>Members | Reinstate<br>Members | Transfer<br>Members | Total<br>Member<br>Added | Total<br>Members<br>Dropped | Gain/<br>Loss<br>Members |
|-----------|--------------|------------------|------------------------|----------------|--------------------|----------------------|---------------------|--------------------------|-----------------------------|--------------------------|
| 2015-2016 | 0            | -1               | -1                     | 38             | 7                  | 11                   | 0                   | 56                       | -90                         | -34                      |
| 2016-2017 | 0            | -5               | -5                     | 68             | 3                  | 22                   | 1                   | 94                       | -166                        | -72                      |
| 2017-2018 | 2            | -1               | 1                      | 41             | 52                 | 0                    | 4                   | 97                       | -73                         | 24                       |
| 2018-2019 | 2            | -3               | -1                     | 28             | 45                 | 1                    | 0                   | 74                       | -66                         | 8                        |
| 2019-2020 | 2            | 0                | 2                      | 24             | 59                 | 6                    | 1                   | 90                       | -110                        | -20                      |
| Average   | 1            | -2               | -1                     | 40             | 33                 | 8                    | 1                   | 82                       | -101                        | -19                      |