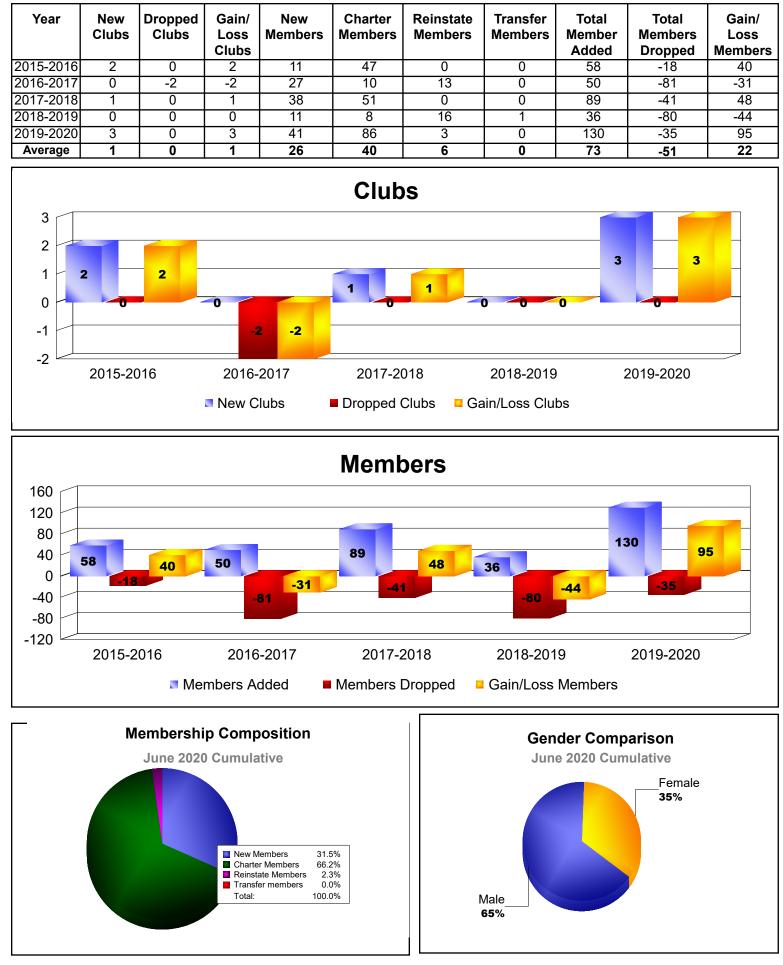

#### **District 403 B1 ANGOLA**

#### As of June 2020 Cumulative



3:43:18AM

# District 403 B1 CENTRAL AFRICAN REP



## **District 403 B1 GABON REPUBLIC**



## District 403 B1 REP OF CAMEROON

| Year      | New<br>Clubs | Dropped<br>Clubs | Gain/<br>Loss<br>Clubs | New<br>Members | Charter<br>Members | Reinstate<br>Members | Transfer<br>Members | Total<br>Member<br>Added | Total<br>Members<br>Dropped | Gain/<br>Loss<br>Members |
|-----------|--------------|------------------|------------------------|----------------|--------------------|----------------------|---------------------|--------------------------|-----------------------------|--------------------------|
| 2015-2016 | 0            | -1               | -1                     | 38             | 7                  | 11                   | 0                   | 56                       | -90