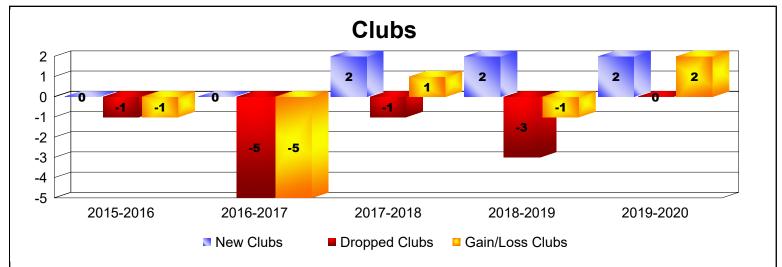

| -73                         | 24                       |
| 2018-2019 | 2            | -3               | -1                     | 28             | 45                 | 1                    | 0                   | 74                       | -66                         | 8                        |
| 2019-2020 | 2            | 0                | 2                      | 24             | 59                 | 6                    | 1                   | 90                       | -110                        | -20                      |
| Average   | 1            | -2               | -1                     | 40             | 33                 | 8                    | 1                   | 82                       | -101                        | -19                      |









3:43:18AM

#### District 403 B1 REP OF CONGO

| Year      | New<br>Clubs | Dropped<br>Clubs | Gain/<br>Loss<br>Clubs | New<br>Members | Charter<br>Members | Reinstate<br>Members | Transfer<br>Members | Total<br>Member<br>Added | Total<br>Members<br>Dropped | Gain/<br>Loss<br>Members |
|-----------|--------------|------------------|------------------------|----------------|--------------------|----------------------|---------------------|--------------------------|-----------------------------|--------------------------|
| 2015-2016 | 1            | 0                | 1                      | 34             | 24                 | 1                    | 2                   | 61                       | -98                         | -37                      |
| 2016-2017 | 1