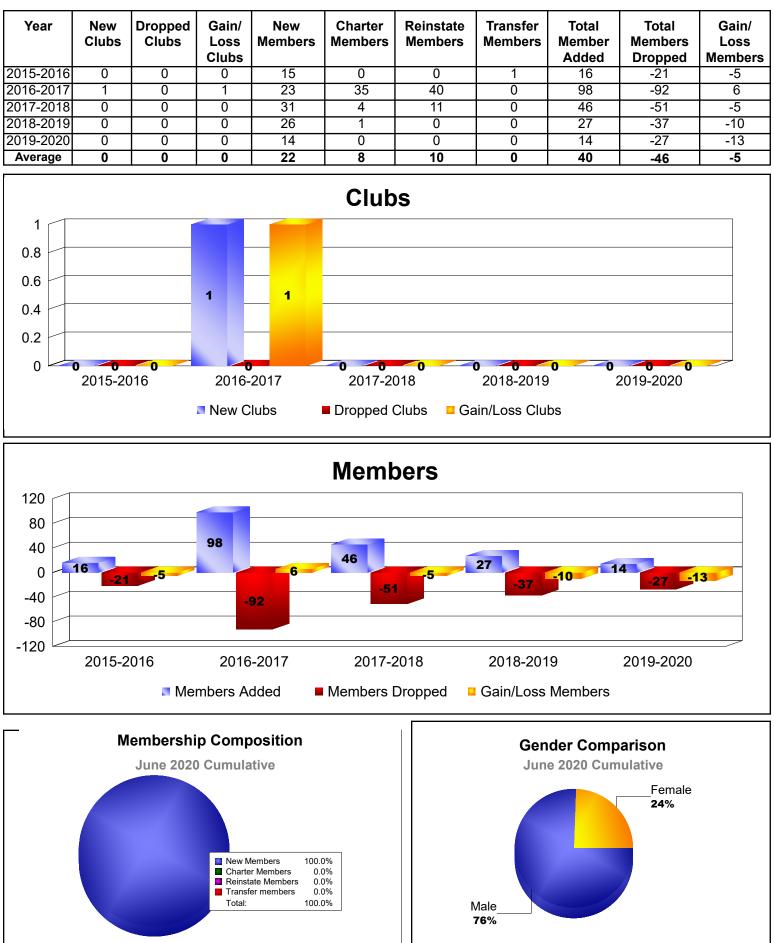

#### **District 403 B1 ANGOLA**

#### As of June 2020 Cumulative



3:43:18AM

# District 403 B1 CENTRAL AFRICAN REP



## **District 403 B1 GABON REPUBLIC**



## District 403 B1 REP OF CAMEROON

| Year      | New<br>Clubs | Dropped<br>Clubs | Gain/<br>Loss<br>Clubs | New<br>Members | Charter<br>Members | Reinstate<br>Members | Transfer<br>Members | Total<br>Member<br>Added | Total<br>Members<br>Dropped | Gain/<br>Loss<br>Members |
|-----------|--------------|------------------|------------------------|----------------|--------------------|----------------------|---------------------|--------------------------|-----------------------------|--------------------------|
| 2015-2016 | 0            | -1               | -1                     | 38             | 7                  | 11                   | 0                   | 56                       | -90                         | -34                      |
| 2016-2017 | 0            | -5