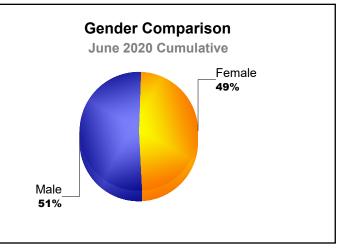

Members

 Membership Composition
 Gender Comparison

 June 2020 Cumulative
 June 2020 Cumulative

 • New Members 0.0% • Charter Members 0.0% • Transfer members 0.0% • Total: 100.0%

 • Offender Comparison June 2020 Cumulative