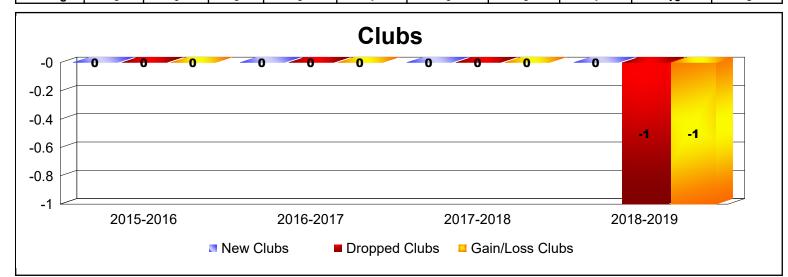

#### As of June 2020 Cumulative

| Year      | New<br>Clubs | Dropped<br>Clubs | Gain/<br>Loss<br>Clubs | New<br>Members | Charter<br>Members | Reinstate<br>Members | Transfer<br>Members | Total<br>Member<br>Added | Total<br>Members<br>Dropped | Gain/<br>Loss<br>Members |
|-----------|--------------|------------------|------------------------|----------------|--------------------|----------------------|---------------------|--------------------------|-----------------------------|--------------------------|
| 2015-2016 | 0            | 0                | 0                      | 0              | 0                  | 0                    | 0                   | 0                        | -2                          | -2                       |
| 2016-2017 | 0            | 0                | 0                      | 0              | 28                 | 0                    | 0                   | 28                       | -28                         | 0                        |
| 2017-2018 | 0            | 0                | 0                      | 0              | 0                  | 0                    | 0                   | 0                        | 0                           | 0                        |
| 2018-2019 | 0            | -1               | -1                     | 0              | 0                  | 0                    | 0                   | 0                        | -28                         | -28                      |
| Average   | 0            | 0                | 0                      | 0              | 7                  | 0                    | 0                   | 7                        | -15                         | -8                       |