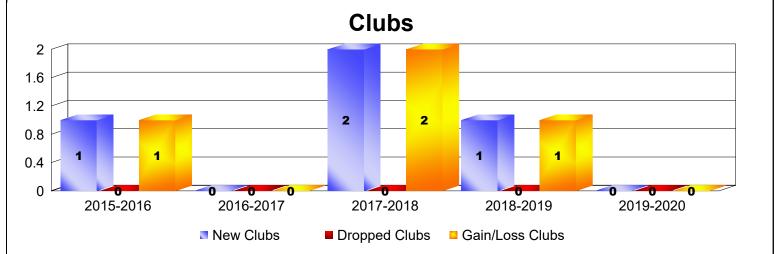

#### District 403 B1 REP OF CONGO

| Year      | New<br>Clubs | Dropped<br>Clubs | Gain/<br>Loss<br>Clubs | New<br>Members | Charter<br>Members | Reinstate<br>Members | Transfer<br>Members | Total<br>Member<br>Added | Total<br>Members<br>Dropped | Gain/<br>Loss<br>Members |
|-----------|--------------|------------------|------------------------|----------------|--------------------|----------------------|---------------------|--------------------------|-----------------------------|--------------------------|
| 2015-2016 | 1            | 0                | 1                      | 34             | 24                 | 1                    | 2                   | 61                       | -98                         | -37                      |
| 2016-2017 | 1            | -2               | -1                     | 33             | 29                 | 35                   | 1                   | 98                       | -149                        | -51                      |
| 2017-2018 | 2            | -1               | 1                      | 41             | 84                 | 16                   | 0                   | 141                      | -125                        | 16                       |
| 2018-2019 | 1            | -1               | 0                      | 60             | 41                 | 17                   | 2                   | 120                      | -143                        | -23                      |
| 2019-2020 | 2            | 0                | 2                      | 21             | 58                 | 3                    | 0                   | 82                       | -65                         | 17                       |
| Average   | 1            | -1               | 1                      | 38             | 47                 | 14                   | 1                   | 100                      | -116                        | -16                      |